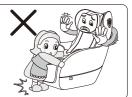

# **Name And Function Of Components**

#### **Function**

- This product is designed with 2 sets massage mechanism hands. One set is specially designed for neck. The other set massage mechanism can move up and down, four-wheel drive and muted design.
- · Set with 3 simulation massage methods: kneading, tapping, sync with kneading and tapping.
- · Set with auto massage function: auto I ,auto II ,auto III and demo four auto modes.
- Set with massage mechanism hands can manually adjust position. Can positioning massage according to your needs. Have kneading and tapping function with 3 levels speed optional.
- Set with neck kneading massage independently: Have bidirectional kneading oneway kneading optional. Can manually adjust neck & shoulder massage hands position.
- Set with air pressure massage function: Air pressure to the buttocks, 3 levels optional.
- · Neck & shoulder heating function, use carbon fiber as infrared heating source.
- · Set with USB charging jack.
- · Connect to smart devices by blue tooth, can play music wireless.
- $\cdot$  Have music playing system, with two 3D digital sound on your shoulders.
- · SL supper long curve rail fits your body, can enjoy personal massage from shoulder to thigh.
- · Massage hands restore automatically after turning off.
- The seat have extra cushion. Can relieve massage intensity on your buttocks. The users can decide whether use it or not. Or you can remove it.