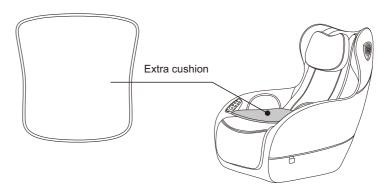

#### **Function**

- This product is designed with 2 sets massage mechanism hands. One set is specially designed for neck. The other set massage mechanism can move up and down, four-wheel drive and muted design.
- · Set with 3 simulation massage methods: kneading, tapping, sync with kneading and tapping.
- · Set with auto massage function: auto I ,auto II ,auto III and demo four auto modes.
- Set with massage mechanism hands can manually adjust position. Can positioning massage according to your needs. Have kneading and tapping function with 3 levels speed optional.
- Set with neck kneading massage independently: Have bidirectional kneading oneway kneading optional. Can manually adjust neck & shoulder massage hands position.
- Set with air pressure massage function: Air pressure to the buttocks, 3 levels optional.
- · Neck & shoulder heating function, use carbon fiber as infrared heating source.
- · Set with USB charging jack.
- · Connect to smart devices by blue tooth, can play music wireless.
- $\cdot$  Have music playing system, with two 3D digital sound on your shoulders.
- · SL supper long curve rail fits your body, can enjoy personal massage from shoulder to thigh.
- · Massage hands restore automatically after turning off.
- The seat have extra cushion. Can relieve massage intensity on your buttocks. The users can decide whether use it or not. Or you can remove it.

#### 6.Usage of the seat cushion

With extra cushion on your seat, can relieve the hardness on your buttock, the users can decide to use it or not. Or you can disassemble it.