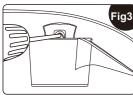

3.Fixed the cup holder on the cup seat with screws from the accessory(fig3).4.After completing the cup holder installation, please check whether the installation is correct or firm or not (fig4).