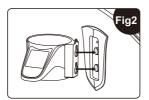

#### 5.Cup holder installation

- 1. Move massage chair out of the box (fig.1).
- 2.Take out the cup holder assembly from accessory bag. Align two clamping grooved holes of cup holder assembly with the convex ribs buckle of cup seat fixing plate. Press the cup holder down hard (fig2).