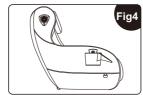

3.Fixed the cup holder on the cup seat with screws from the accessory(fig3).4.After completing the cup holder installation, please check whether the installation is correct or firm or not (fig4).