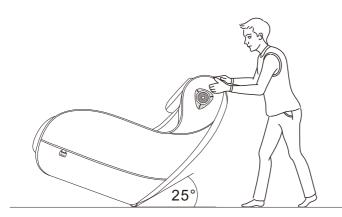

#### 8.Method of movement

While moving the massage chair, make sure that all power lines are far above the ground. Tilt backrest down to certain angle, with the gravity center resting on the casters (around 25 degrees). Push the chair forward or backward with your hands and finally resume the chair to the normal angle.