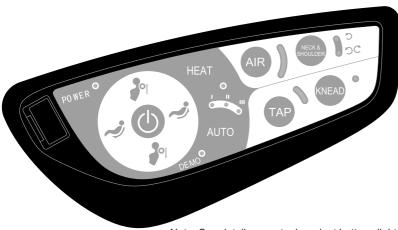

# **Name And Function Of Components**

#### **Function**

- This product is designed with 2 sets massage mechanism hands. One set is specially designed for neck. The other set massage mechanism can move up and down, four-wheel drive and muted design.
- · Set with 3 simulation massage methods: kneading, tapping, sync with kneading and tapping.
- · Set with auto massage function: auto I ,auto II ,auto III and demo four auto modes.
- Set with massage mechanism hands can manually adjust position. Can positioning massage according to your needs. Have kneading and tapping function with 3 levels speed optional.
- Set with neck kneading massage independently: Have bidirectional kneading oneway kneading optional. Can manually adjust neck & shoulder massage hands position.
- Set with air pressure massage function: Air pressure to the buttocks, 3 levels optional.
- · Neck & shoulder heating function, use carbon fiber as infrared heating source.
- · Set with USB charging jack.
- · Connect to smart devices by blue tooth, can play music wireless.
- $\cdot$  Have music playing system, with two 3D digital sound on your shoulders.
- · SL supper long curve rail fits your body, can enjoy personal massage from shoulder to thigh.
- · Massage hands restore automatically after turning off.
- The seat have extra cushion. Can relieve massage intensity on your buttocks. The users can decide whether use it or not. Or you can remove it.

### 2.Start to massage.

- ①Press the red button to start massage.
  ②Enter to Auto I mode automatically. You can choose other modes.
- A). Auto massage

| Button            | Description | Massage Features                                                      | Display               |
|-------------------|-------------|-----------------------------------------------------------------------|-----------------------|
| Auto massage Auto |             | Auto $\ensuremath{\mathrm{I}}$ : Whole body massage, relax sore spot. | See the buttons light |
|                   | Auto        | Auto II: Focus massage on neck and back.                              | See the buttons light |
|                   |             | AutoIII: Focus massage on waist, buttocks and thigh.                  | See the buttons light |
|                   |             | Demo: Set with 5 minutes fast experience massage.                     | See the buttons light |

### B) Manual massage

| Button                            | Description | Massage Features                                                                                                 | Display               |
|-----------------------------------|-------------|------------------------------------------------------------------------------------------------------------------|-----------------------|
| Function                          | KNEAD       | Press this button to open or close the kneading massage function.                                                | See the buttons light |
|                                   | TAP         | Press this button to open or close the tapping massage function. Three levels optional: weak, medium and strong. | See the buttons light |
| Massage<br>position<br>adjustment |             | Massage hands move up.                                                                                           | See the buttons light |
|                                   |             | Massage hands move down.                                                                                         | See the buttons light |

### C) Neck & shoulder massage

| Button                      | Description     | Massage Features                                     | Display               |
|-----------------------------|-----------------|------------------------------------------------------|-----------------------|
| Function                    | Neck & shoulder | Bidirectional kneading, one-way kneading.            | See the buttons light |
| Neck & shoulder heating     | Heating         | Press this button to open or close heating function. | See the buttons light |
| Massage position adjustment |                 | Neck & shoulder massage hands move up.               | See the buttons light |
|                             | <b>?</b>        | Neck & shoulder massage hands move down.             | See the buttons light |

### D),Buttocks air pressure massage

| Button          | Description | Massage Features                                                                    | Display               |
|-----------------|-------------|-------------------------------------------------------------------------------------|-----------------------|
| Air<br>pressure | AIR         | Air pressure massage on buttocks, 3 intensity adjustments: strong, medium and weak. | See the buttons light |